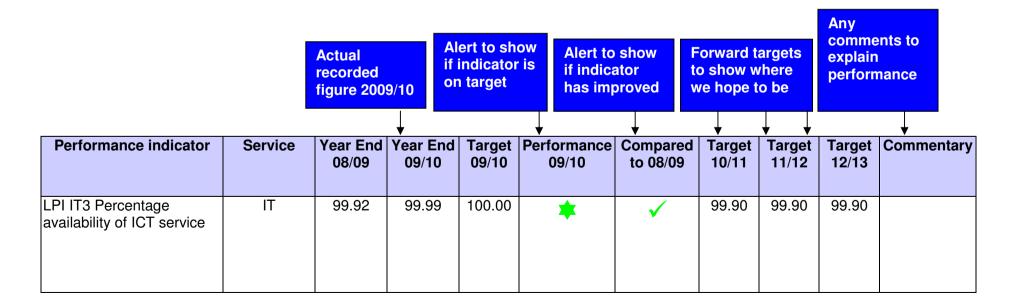

## How to interpret the performance report

Performance is shown as a comparison to the annual target. A tolerance is set for each indicator, allowing performance to be shown as on target within a certain percentage. The following symbols are used.

- The Green Star shows that performance is better than target
- The Blue Circle shows that performance is on target, within the tolerance
- The Red Triangle warns that performance is below target and outside the tolerance
- ✓ The green tick indicates that the annual figure for 2009/10 is better than the annual figure for 2008/09
- The black arrow indicates that there is no change between the annual figures for 2008/09 and 2009/10
- ➤ The red cross indicates that the annual figure for 2009/10 is worse than the annual figure for 2008/09